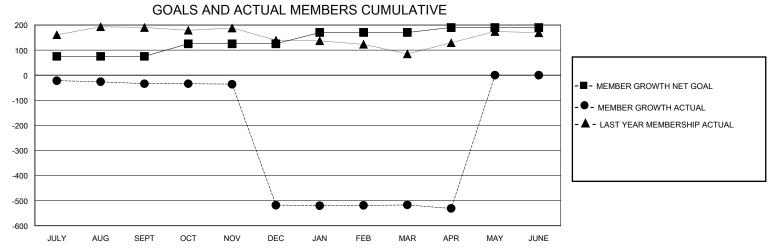

## District 322C5

Results as of: 5/31/2020

| GMT:          |               | LOCATION INDIA |               |                       |                        |                         |                                                    |  |
|---------------|---------------|----------------|---------------|-----------------------|------------------------|-------------------------|----------------------------------------------------|--|
|               | Club          | s              |               | Members               |                        |                         |                                                    |  |
|               | RESULTS FOR   | R 2019-2020    |               | RESULTS FOR 2019-2020 |                        |                         |                                                    |  |
| QUARTER       | NEW CLUB GOAL | NEW CLUBS      | DROPPED CLUBS | QUARTER MEME          | BER GROWTH NET<br>GOAL | MEMBER GROWTH<br>ACTUAL | DROPPED<br>MEMBERS ACTUAL<br>(including transfers) |  |
| JULY/AUG/SEPT | 2             | 0              | 0             | JULY/AUG/SEPT         | 75                     | 15                      | 46                                                 |  |
| OCT/NOV/DEC   | 2             | 1              | 20            | OCT/NOV/DEC           | 50                     | 77                      | 555                                                |  |
| JAN/FEB/MAR   | 1             | 0              | 0             | JAN/FEB/MAR           | 45                     | 8                       | 5                                                  |  |
| APR/MAY/JUNE  | 1             | 0              | 0             | APR/MAY/JUNE          | 20                     | 0                       | 14                                                 |  |